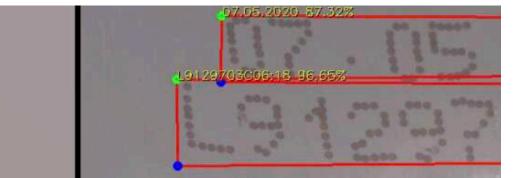

### ペカットビジョン 「PEKAT VISION」が独自の A 技術で解決します!

表面検査.不良検知.分類 Surface detector / Detector / Classifier

√ 必要なのは良品画像のみ √ 導入まで短時間

√ 深層学習ベースの独自技術 ✓ 品質保証向けのCompleteness検査

**OCR·OCV** Optical Character Recognition

√ 高精度

✓ 文字変形や環境変化に強い