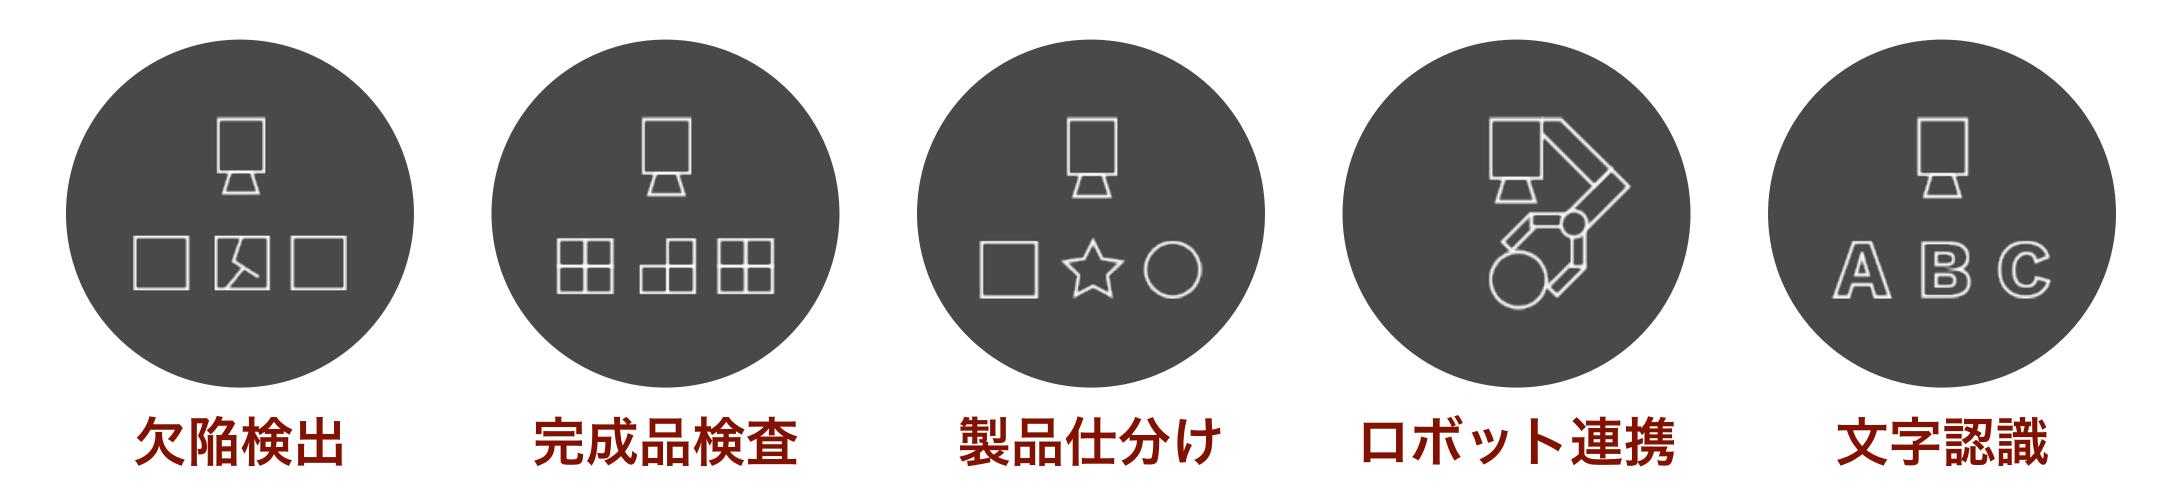

# PEKAT VISION が出来ること

専門知識は不要、お客様自身で検査を内製できます! 少量の画像から検証でき、短時間でAIモデル生成可能。お客様の現場にすぐ導入いただけます! PEKAT VISIONを活用することで、従来の画像検査機や目視では識別困難だった検査の実施や、検査品質の更なる 向上を実現できます。マウス操作による欠陥箇所(または良品画像)の指定で簡単に学習を行うことができます。 簡易検証は無料ですので、是非お気軽に japan\_support@pekatvision.com までお問い合わせください。